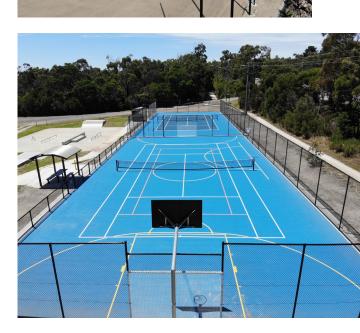

iDwala was awarded the construction tender by Bass Coast Shire Council for the construction of one tennis court and one multisport court at Grantville Recreation Reserve in Corinella, Victoria.

Supporting the Councils mission towards community engagement and active recreation, the project includes a tennis court with an acrylic playing surface which meets Tennis Victoria's guidelines, a multi-purpose court, which includes a netball and basketball ring, futsal goals and is line marked to accommodate an additional tennis court as well as featuring new fencing, picnic shelter and table setting, including a new shelter for the tennis court.

Australian-made Laykold acrylic surfacing was chosen for these high use facilities. The tennis court features Laykold Masters and the multipurpose court has been surfaced with Laykold Advantage, both systems featuring excellent UV resistance, slip reduction and long term durability.

The finished courts have seen the activation and enthusiasm return to the surrounding community and complement the adjacent community skate park.

+61 409 529 689

hello@idwala.com.au

**DESIGN\_BUILD\_CONSULT**