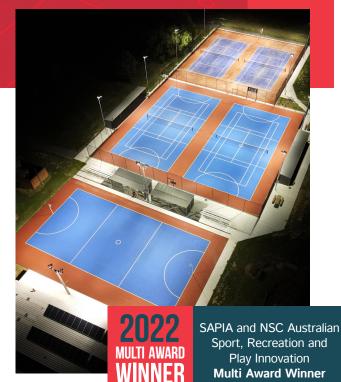

## RECREATION RESERVE WAHGUNYAH, VICTORIA

| Project      | Inclusive Multisport Courts and Lighting Upgrade. |
|--------------|---------------------------------------------------|
| Client       | Indigo Shire Council                              |
| Timing       | April 2021 - December 2021                        |
| Surface type | Acrylic and Synthetic Grass                       |

Indigo Shire Council engaged iDwala for the detailed design and reconstruction of the Wahgunyah Recreation Reserve Tennis and Netball Courts. The project scope included the full reconstruction of two existing concrete tennis courts into two acrylic tennis/ netball multisport courts, the reconstruction of two synthetic grass tennis courts and the resurfacing of one existing asphalt acrylic netball court.