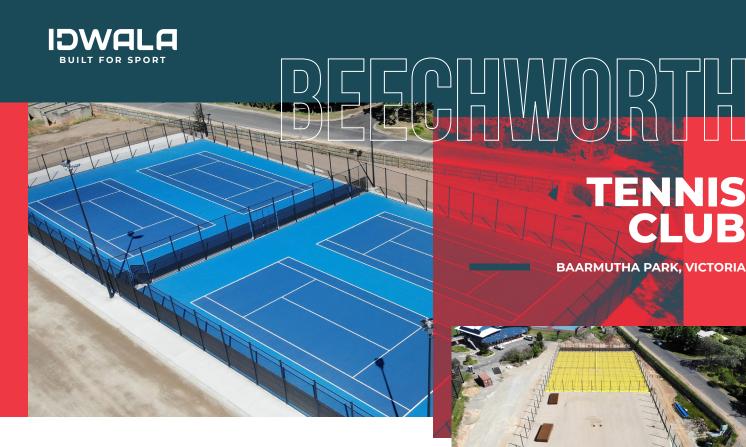

iDwala was awarded the construction contract for the development of four brand new tennis courts at Beechworth Tennis Club in Baarmutha Park by Indigo Shire Council. This project was set to deliver four competition standard tennis courts, new LED lighting with a cushioned acrylic surface constructed on a concrete base.

Indigo Shire Council selected a Rebound Ace mat-lay surfacing system which features a two-tone, blue colour combination and provides market leading cushioned comfort, and shock absorbency to users. This was the first cushioned court system installed in Beechworth and Indigo Shire and has been receiving exceptional feedback ever since the opening of the facility. The courts have also been fitted with Tennis Victoria's book-a-court system and are competition compliant.