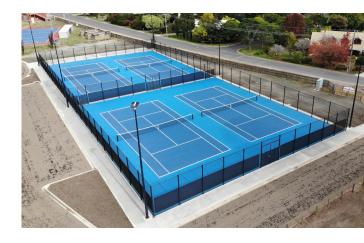

iDwala was awarded the construction contract for the development of four brand new tennis courts at Beechworth Tennis Club in Baarmutha Park by Indigo Shire Council. This project was set to deliver four competition standard tennis courts, new LED lighting with a cushioned acrylic surface constructed on a concrete base.

Indigo Shire Council selected a Rebound Ace mat-lay surfacing system which features a two-tone, blue colour combination and provides market leading cushioned comfort, and shock absorbency to users. This was the first cushioned court system installed in Beechworth and Indigo Shire and has been receiving exceptional feedback ever since the opening of the facility. The courts have also been fitted with Tennis Victoria's book-a-court system and are competition compliant.